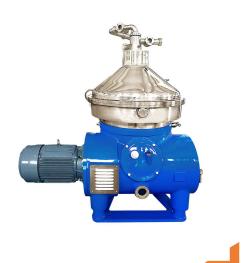

### Introduction

The disc separator is a mechanical device that continuously separates two liquids or solid-liquid suspensions with different densities by using the principle of centrifugal sedimentation. It has the advantages of high speed, stable operation, all closed inlet and outlet systems, low noise and good separation effect.

Compared with the decanter centrifuge, the rotating speed is higher and the centrifugal effect is better, which is suitable for fish oil refining operations.

#### Features

- The separation speed is as high as 7500 rpm, which achieves a good three-phase separation effect, and the quality of the finished fish oil is high.
- The adjustment range is wide, the applicability is strong, and it can meet the separation requirements of various raw fish.
- Using PLC automatic controller program control, high degree of automation, simple and convenient operation.
- The host is made of stainless steel, which has good corrosion resistance.